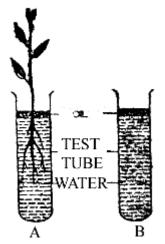

## Study the diagram given below and then answer the questions that follow:

(1) Name the process by which water loss takes place through the leaves.

(a) The following experiment was set up as shown in the figure below. After some time, the Water level in test tube A fell down but not in test tube B.

Why was there a fall in the water level of test tube A and not in that of test-tube B?

(b) In the following figure an apparatus shown alongside was set up in sunlight for about an hour. It was observed that drops of water appeared on the inside of the polythene bag